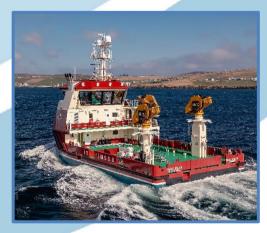

## Isaac Eslea Specifications

| General:                           | Type of vessel<br>Class<br>Yard<br>Year of build                                 | 27 m Aquaculture Service Vessel<br>Workboat Code 2; CAT 1 - 150 miles<br>Nauplius Workboats, Netherlands<br>Delivery Q4 2022  |
|------------------------------------|----------------------------------------------------------------------------------|-------------------------------------------------------------------------------------------------------------------------------|
| Dimensions:                        | LOA<br>Beam<br>Depth<br>Draft (approx)                                           | 27 m<br>13 m<br>3.5 m<br>2.7 m                                                                                                |
| Tank Capacities:                   | Fuel<br>Fresh water<br>Transfer pumps<br>Ballast                                 | 65 m³<br>64 m³<br>10 m³/hr<br>85 m³                                                                                           |
| Performance:                       | Speed<br>Bollard pull                                                            | 9 kts<br>15 ton (TBC)                                                                                                         |
| Propulsion System / Aux Equipment: | Main generator Battery Pack Total power Main propulsion Bow thruster Harbour set | 3 x Mitsubishi S6R2-T2MPTK<br>400 kWh<br>1830 kW<br>2 x VETH L-Drive, VL-400si (670 hp)<br>280KW<br>Volvo Penta D5A-T (94 hp) |
| Deck Layout                        | Deck cranes<br>Capstans                                                          | 3 x HS AK48 max outreach 20m with remote 4 x 5t                                                                               |