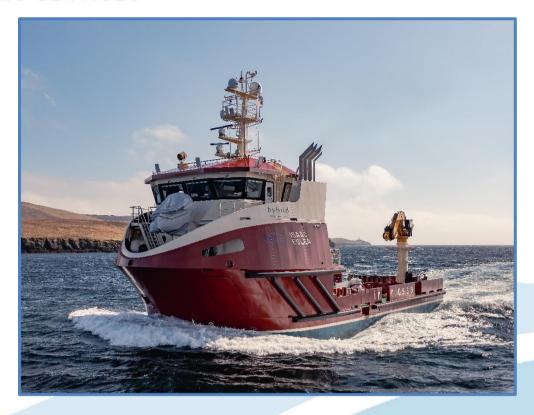

## Isaac Eslea

## **27m Hybrid Treatment Service Vessel**

- Dynamic Positioning
- Large delicing capacity
- Hybrid Technology
- Bollard pull approx. 15ton
- Diesel electric power system
- Fuel and water transfer

## Isaac Eslea Specifications

| General:                           | Type of vessel<br>Class<br>Yard<br>Year of build                                 | 27 m Aquaculture Service Vessel<br>Workboat Code 2; CAT 1 - 150 miles<br>Nauplius Workboats, Netherlands<br>Delivery Q4 2022  |
|------------------------------------|----------------------------------------------------------------------------------|-------------------------------------------------------------------------------------------------------------------------------|
| Dimensions:                        | LOA<br>Beam<br>Depth<br>Draft (approx)                                           | 27 m<br>13 m<br>3.5 m<br>2.7 m                                                                                                |
| Tank Capacities:                   | Fuel<br>Fresh water<br>Transfer pumps<br>Ballast                                 | 65 m³<br>64 m³<br>10 m³/hr<br>85 m³                                                                                           |
| Performance:                       | Speed<br>Bollard pull                                                            | 9 kts<br>15 ton (TBC)                                                                                                         |
| Propulsion System / Aux Equipment: | Main generator Battery Pack Total power Main propulsion Bow thruster Harbour set | 3 x Mitsubishi S6R2-T2MPTK<br>400 kWh<br>1830 kW<br>2 x VETH L-Drive, VL-400si (670 hp)<br>280KW<br>Volvo Penta D5A-T (94 hp) |
| Deck Layout                        | Deck cranes<br>Capstans                                                          | 3 x HS AK48 max outreach 20m with remote 4 x 5t                                                                               |