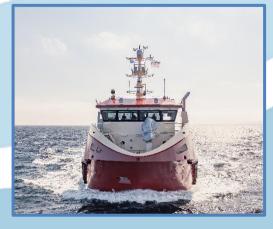

## Isaac Eslea

## **27m Hybrid Treatment Service Vessel**

- Dynamic Positioning
- Large delicing capacity
- Hybrid Technology
- Bollard pull approx. 15ton
- Diesel electric power system
- Fuel and water transfer

## Isaac Eslea Specifications

| General:                           | Type of vessel<br>Class<br>Yard<br>Year of build                                 | 27 m Aquaculture Service Vessel<br>Workboat Code 2; CAT 1 - 150 miles<br>Nauplius Workboats, Netherlands<br>Delivery Q4 2022  |
|------------------------------------|----------------------------------------------------------------------------------|-------------------------------------------------------------------------------------------------------------------------------|
| Dimensions:                        | LOA<br>Beam<br>Depth<br>Draft (approx)                                           | 27 m<br>13 m<br>3.5 m<br>2.7 m                                                                                                |
| Tank Capacities:                   | Fuel<br>Fresh water<br>Transfer pumps<br>Ballast                                 | 65 m³<br>64 m³<br>10 m³/hr<br>85 m³                                                                                           |
| Performance:                       | Speed<br>Bollard pull                                                            | 9 kts<br>15 ton (TBC)                                                                                                         |
| Propulsion System / Aux Equipment: | Main generator Battery Pack Total power Main propulsion Bow thruster Harbour set | 3 x Mitsubishi S6R2-T2MPTK<br>400 kWh<br>1830 kW<br>2 x VETH L-Drive, VL-400si (670 hp)<br>280KW<br>Volvo Penta D5A-T (94 hp) |
| Deck Layout                        | Deck cranes<br>Capstans                                                          | 3 x HS AK48 max outreach 20m with remote 4 x 5t                                                                               |