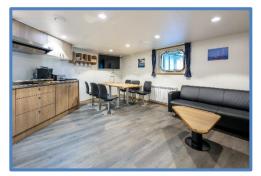

**Accommodation:** 12 persons Heated living space

6 x 2 berth ensuite cabins

Changing/drying area with toilet and laundry facility

Separate galley / messroom / lounge