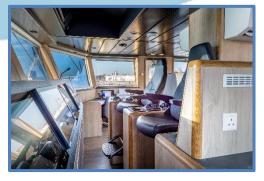

**Accommodation:** 12 persons Heated living space

6 x 2 berth ensuite cabins

Changing/drying area with toilet and laundry facility

Separate galley / messroom / lounge