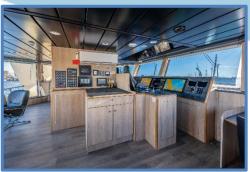

**Accommodation:** 12 persons Heated living space

6 x 2 berth ensuite cabins

Changing/drying area with toilet and laundry facility

Separate galley / messroom / lounge