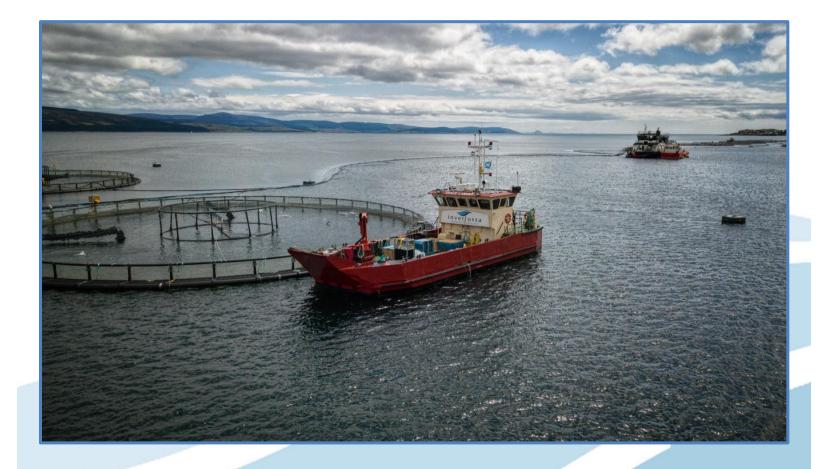

## **Grace Lamont**

## 22m Landing Craft - MCA Cat 2 - 60 miles

- highly flexible, general purpose coastal landing craft with a spacious clear deck area
- cost effective workplatform
- 18 ton deck crane; max outreach 10 m with remote control
- deck cargo 60 ton