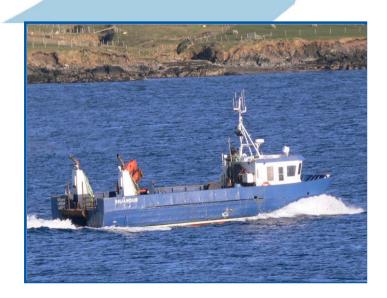

## Shjandur

## 20m Workboat / Site Vessel - MCA Cat 3 - 20 miles

- highly flexible, general purpose coastal catamaran with spacious clear deck area
- fish farm support, supply work, dive support, survey & cargo
- deck cargo 40 ton
- cost effective platform

## Shjandur Specifications

| General:                              | Type of vessel<br>Class<br>Yard<br>Yard number<br>Year of build | 20m Workboat / Site Vessel<br>MCA Cat 3 - 20 miles<br>Rabben, Norway<br>10<br>1988                   |
|---------------------------------------|-----------------------------------------------------------------|------------------------------------------------------------------------------------------------------|
| Dimensions:                           | LOA<br>Beam<br>Depth<br>Draft (approx)                          | 20 m<br>8.6 m<br>2 m<br>1.8 – 2.0 m                                                                  |
| Tank Capacities:                      | Fuel<br>Fresh water                                             | 5 m³<br>0.5 m³                                                                                       |
| Performance:                          | Speed                                                           | 12 kts                                                                                               |
| Propulsion System /<br>Aux Equipment: | Main engines Total power Propellers Bow thruster Generator sets | 2 x Iveco 8281SRM70<br>1080 hp<br>Twin screw, variable pitch props<br>250 hp<br>1x 20kw Perkins 240v |
| Deck Layout                           | Deck crane<br>Capstan winch<br>Deck area<br>Deck cargo          | 23.5 ton/m; max outreach 12.3 m<br>5 ton<br>80 m <sup>2</sup><br>40 ton                              |