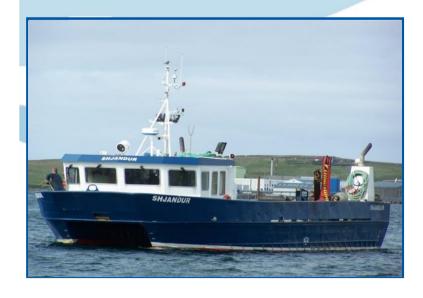

## Shjandur

## 20m Workboat / Site Vessel - MCA Cat 3 - 20 miles

- highly flexible, general purpose coastal catamaran with spacious clear deck area
- fish farm support, supply work, dive support, survey & cargo
- deck cargo 40 ton
- cost effective platform

## Shjandur Specifications

| General:                              | Type of vessel<br>Class<br>Yard<br>Yard number<br>Year of build | 20m Workboat / Site Vessel<br>MCA Cat 3 - 20 miles<br>Rabben, Norway<br>10<br>1988                   |
|---------------------------------------|-----------------------------------------------------------------|------------------------------------------------------------------------------------------------------|
| Dimensions:                           | LOA<br>Beam<br>Depth<br>Draft (approx)                          | 20 m<br>8.6 m<br>2 m<br>1.8 – 2.0 m                                                                  |
| Tank Capacities:                      | Fuel<br>Fresh water                                             | 5 m³<br>0.5 m³                                                                                       |
| Performance:                          | Speed                                                           | 12 kts                                                                                               |
| Propulsion System /<br>Aux Equipment: | Main engines Total power Propellers Bow thruster Generator sets | 2 x Iveco 8281SRM70<br>1080 hp<br>Twin screw, variable pitch props<br>250 hp<br>1x 20kw Perkins 240v |
| Deck Layout                           | Deck crane<br>Capstan winch<br>Deck area<br>Deck cargo          | 23.5 ton/m; max outreach 12.3 m<br>5 ton<br>80 m <sup>2</sup><br>40 ton                              |