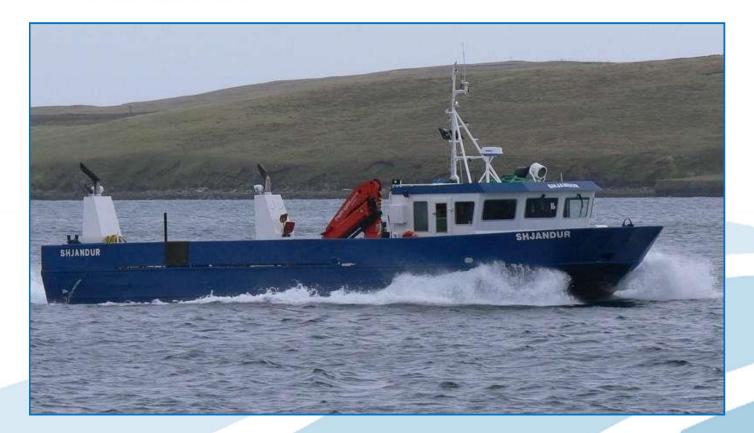

## Shjandur

## 20m Workboat / Site Vessel - MCA Cat 3 - 20 miles

- highly flexible, general purpose coastal catamaran with spacious clear deck area
- fish farm support, supply work, dive support, survey & cargo
- deck cargo 40 ton
- cost effective platform

## Shjandur Specifications

| General:                              | Type of vessel<br>Class<br>Yard<br>Yard number<br>Year of build | 20m Workboat / Site Vessel<br>MCA Cat 3 - 20 miles<br>Rabben, Norway<br>10<br>1988                   |
|---------------------------------------|-----------------------------------------------------------------|------------------------------------------------------------------------------------------------------|
| Dimensions:                           | LOA<br>Beam<br>Depth<br>Draft (approx)                          | 20 m<br>8.6 m<br>2 m<br>1.8 – 2.0 m                                                                  |
| Tank Capacities:                      | Fuel<br>Fresh water                                             | 5 m³<br>0.5 m³                                                                                       |
| Performance:                          | Speed                                                           | 12 kts                                                                                               |
| Propulsion System /<br>Aux Equipment: | Main engines Total power Propellers Bow thruster Generator sets | 2 x Iveco 8281SRM70<br>1080 hp<br>Twin screw, variable pitch props<br>250 hp<br>1x 20kw Perkins 240v |
| Deck Layout                           | Deck crane<br>Capstan winch<br>Deck area<br>Deck cargo          | 23.5 ton/m; max outreach 12.3 m<br>5 ton<br>80 m <sup>2</sup><br>40 ton                              |