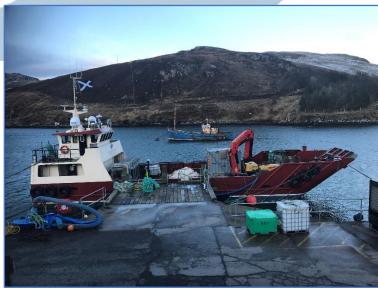

## Naomi Jennifer

## 25m Work Boat / Support Vessel - MCA Cat 2 - 60 miles

- highly flexible, general purpose coastal landing craft; spacious clear deck area
- cost effective work platform
- 32 ton deck crane; max outreach 14.5 m with radio control
- deck cargo 86 ton
- vehicles up to artic lorries