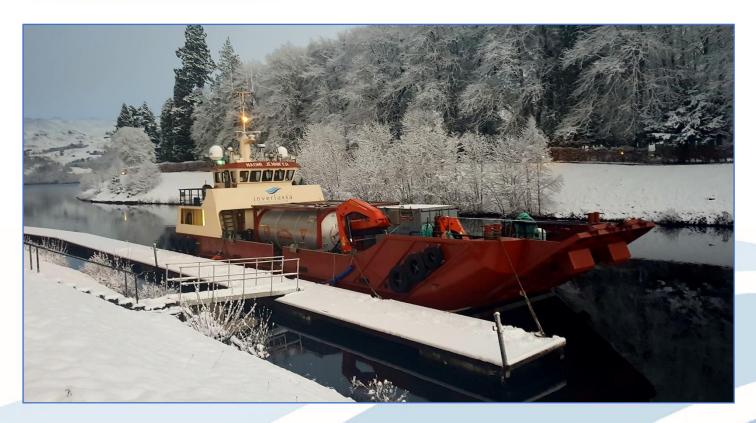

## Naomi Jennifer

## 25m Work Boat / Support Vessel - MCA Cat 2 - 60 miles

- highly flexible, general purpose coastal landing craft; spacious clear deck area
- cost effective work platform
- 32 ton deck crane; max outreach 14.5 m with radio control
- deck cargo 86 ton
- vehicles up to artic lorries