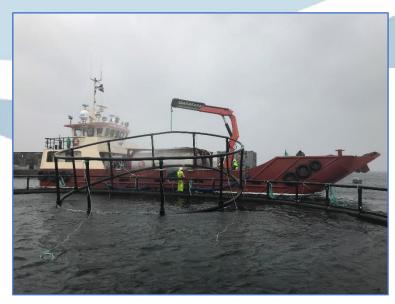

## Naomi Jennifer

## 25m Work Boat / Support Vessel - MCA Cat 2 - 60 miles

- highly flexible, general purpose coastal landing craft; spacious clear deck area
- cost effective work platform
- 32 ton deck crane; max outreach 14.5 m with radio control
- deck cargo 86 ton
- vehicles up to artic lorries