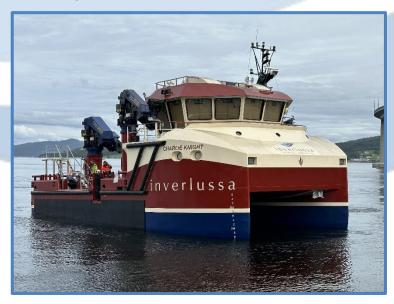

## **Charlie Knight**

## **18.5m Aquaculture Service Vessel**

- Latest Norwegian deck mooring equipment
- Dynamic Positioning
- Deck space for 2x H2O2 tanks plus dosing container
- Capacity for heavy net changing and general heavy lifting
- Bollard pull approx. 15ton
- Fuel and water transfer
- Semi-hybrid

## Charlie Knight Specifications

| General:                           | Type of vessel  Class  Design  Yard  Year of build                                    | 18.5m Aquaculture Service Vessel  DNV ★ 1A LC Service R1 E0 ER  MCA Workboat Code 2 (UK CAT 1)  Tomra Engineering AS  Salthammer Batbyggeri AS  2023 |
|------------------------------------|---------------------------------------------------------------------------------------|------------------------------------------------------------------------------------------------------------------------------------------------------|
| Dimensions:                        | LOA<br>Beam<br>Depth<br>Draft (approx)                                                | 18.5 m<br>12 m<br>3.9 m<br>2.5 m                                                                                                                     |
| Tank Capacities:                   | Fuel<br>Fresh water<br>Transfer pumps<br>Ballast                                      | app. 48 m³<br>app. 20 m³<br>app. 10 m³/hr<br>app. 60 m³                                                                                              |
| Performance:                       | Speed Bollard pull Dynamic Positioning                                                | app. 10 kts<br>app. 15 ton (TBC)<br>DP0                                                                                                              |
| Propulsion System / Aux Equipment: | Main propulsion Generators Battery Pack Bow thruster Stern thruster                   | 2 x 410kw Nogva Scania DI13<br>2 x 130kw<br>200kWh<br>120kW<br>120kW                                                                                 |
| Deck Layout                        | Deck crane stbd aft Deck crane stbd fwd SHM Deck winches                              | Palfinger PK610002M Palfinger PK150002M  1 x 25T main winch with 62T brake 1 x 10T upper winch with 25T brake                                        |
|                                    | SHM Mooring Lock  Capstans                                                            | 25T on hydraulic rail 2 x 5T                                                                                                                         |
| Accommodation:                     | 4 persons 4 x 1 berth ensuite cabin Changing/drying area wit Dedicated galley, combin | th toilet                                                                                                                                            |