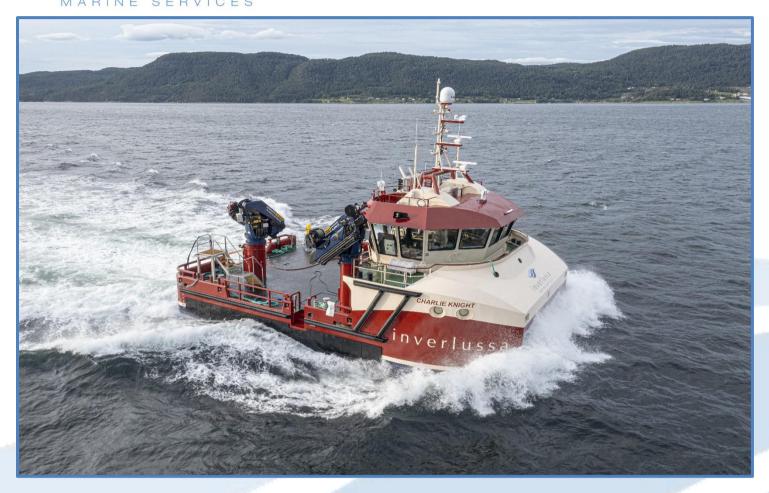

## **Charlie Knight**

## **18.5m Aquaculture Service Vessel**

- Latest Norwegian deck mooring equipment
- Dynamic Positioning
- Deck space for 2x H2O2 tanks plus dosing container
- Capacity for heavy net changing and general heavy lifting
- Bollard pull approx. 15ton
- Fuel and water transfer
- Semi-hybrid

## Charlie Knight Specifications

| General:                           | Type of vessel  Class  Design  Yard  Year of build                                    | 18.5m Aquaculture Service Vessel  DNV ★ 1A LC Service R1 E0 ER  MCA Workboat Code 2 (UK CAT 1)  Tomra Engineering AS  Salthammer Batbyggeri AS  2023 |
|------------------------------------|---------------------------------------------------------------------------------------|------------------------------------------------------------------------------------------------------------------------------------------------------|
| Dimensions:                        | LOA<br>Beam<br>Depth<br>Draft (approx)                                                | 18.5 m<br>12 m<br>3.9 m<br>2.5 m                                                                                                                     |
| Tank Capacities:                   | Fuel<br>Fresh water<br>Transfer pumps<br>Ballast                                      | app. 48 m³<br>app. 20 m³<br>app. 10 m³/hr<br>app. 60 m³                                                                                              |
| Performance:                       | Speed Bollard pull Dynamic Positioning                                                | app. 10 kts<br>app. 15 ton (TBC)<br>DP0                                                                                                              |
| Propulsion System / Aux Equipment: | Main propulsion Generators Battery Pack Bow thruster Stern thruster                   | 2 x 410kw Nogva Scania DI13<br>2 x 130kw<br>200kWh<br>120kW<br>120kW                                                                                 |
| Deck Layout                        | Deck crane stbd aft Deck crane stbd fwd SHM Deck winches                              | Palfinger PK610002M Palfinger PK150002M  1 x 25T main winch with 62T brake 1 x 10T upper winch with 25T brake                                        |
|                                    | SHM Mooring Lock  Capstans                                                            | 25T on hydraulic rail 2 x 5T                                                                                                                         |
| Accommodation:                     | 4 persons 4 x 1 berth ensuite cabin Changing/drying area wit Dedicated galley, combin | th toilet                                                                                                                                            |