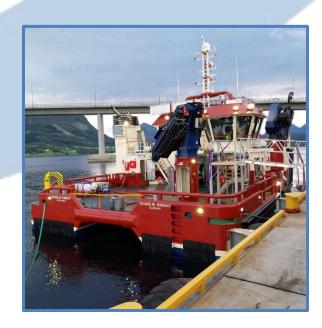

## **Charlie Knight**

## **18.5m Aquaculture Service Vessel**

- Latest Norwegian deck mooring equipment
- Dynamic Positioning
- Deck space for 2x H2O2 tanks plus dosing container
- Capacity for heavy net changing and general heavy lifting
- Bollard pull approx. 15ton
- Fuel and water transfer
- Semi-hybrid

## Charlie Knight Specifications

| General:                           | Type of vessel  Class  Design  Yard  Year of build                                    | 18.5m Aquaculture Service Vessel  DNV ★ 1A LC Service R1 E0 ER  MCA Workboat Code 2 (UK CAT 1)  Tomra Engineering AS  Salthammer Batbyggeri AS  2023 |
|------------------------------------|---------------------------------------------------------------------------------------|------------------------------------------------------------------------------------------------------------------------------------------------------|
| Dimensions:                        | LOA<br>Beam<br>Depth<br>Draft (approx)                                                | 18.5 m<br>12 m<br>3.9 m<br>2.5 m                                                                                                                     |
| Tank Capacities:                   | Fuel<br>Fresh water<br>Transfer pumps<br>Ballast                                      | app. 48 m³<br>app. 20 m³<br>app. 10 m³/hr<br>app. 60 m³                                                                                              |
| Performance:                       | Speed Bollard pull Dynamic Positioning                                                | app. 10 kts<br>app. 15 ton (TBC)<br>DP0                                                                                                              |
| Propulsion System / Aux Equipment: | Main propulsion Generators Battery Pack Bow thruster Stern thruster                   | 2 x 410kw Nogva Scania DI13<br>2 x 130kw<br>200kWh<br>120kW<br>120kW                                                                                 |
| Deck Layout                        | Deck crane stbd aft Deck crane stbd fwd SHM Deck winches                              | Palfinger PK610002M Palfinger PK150002M  1 x 25T main winch with 62T brake 1 x 10T upper winch with 25T brake                                        |
|                                    | SHM Mooring Lock  Capstans                                                            | 25T on hydraulic rail 2 x 5T                                                                                                                         |
| Accommodation:                     | 4 persons 4 x 1 berth ensuite cabin Changing/drying area wit Dedicated galley, combin | th toilet                                                                                                                                            |