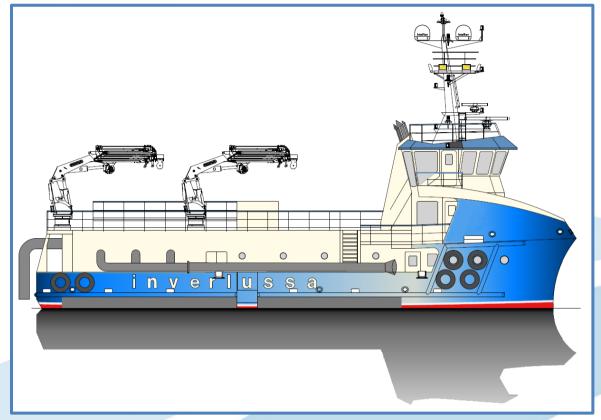

## Kallista Helen

## 26m Twin Screw Aquaculture Support Vessel - MCA Cat 1 - 150 miles offshore

- capacity for 4-line hydrolicer or thermolicer
- capacity for 2 ISO tanks
- fuel and water transfer
- bollard pull approx. 18 ton
- deck cargo 200 ton

## Kallista Helen Specifications

| General:                              | Type of vessel<br>Class<br>Yard<br>Year of build                 | 26m Aquaculture Support Vessel<br>MCA Cat 1; 150 miles offshore<br>Ferguson Marine Engineering, Glasgow<br>Delivery January 2020                                         |
|---------------------------------------|------------------------------------------------------------------|--------------------------------------------------------------------------------------------------------------------------------------------------------------------------|
| Dimensions:                           | LOA<br>Beam<br>Depth<br>Draft (approx)                           | 26.5 m<br>12 m<br>3.5 m<br>2.2 m                                                                                                                                         |
| Tank Capacities:                      | Fuel<br>Fresh water<br>Transfer pumps<br>Ballast                 | 56 m³<br>40 m³<br>32 m³/hr<br>156 m³                                                                                                                                     |
| Performance:                          | Speed<br>Bollard pull                                            | 12.5 kts (tbc)<br>18 ton (TBC)                                                                                                                                           |
| Propulsion System /<br>Aux Equipment: | Main engines Total power Propellers  Bow thruster Generator sets | 2 x Mitsubishi S6R-(Z3) MPTAW-3<br>1300 hp<br>Twin screw, fixed pitch 1400 mm props<br>in nozzle with high lift rudders<br>270 hp<br>2 x 650kVA & 1 x 50 kVA & 1 x 30KVA |
| Deck Layout                           | Deck crane mid Deck crane aft Capstans Deck cargo                | 40 ton/m; max outreach 15.1 m with remote 40 ton/m; max outreach 15.1 m with remote 4 x 5t 200 ton (tbc)                                                                 |