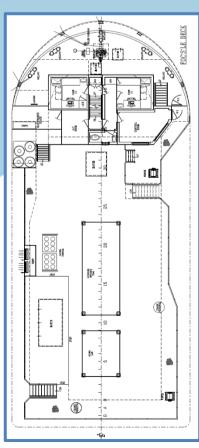

Accommodation: 12 persons Heated living space

6 x 2 berth cabins Shower/toilet

Changing/drying area with toilet and laundry facility

Separate galley / messroom / lounge Extra modular accommodation is available