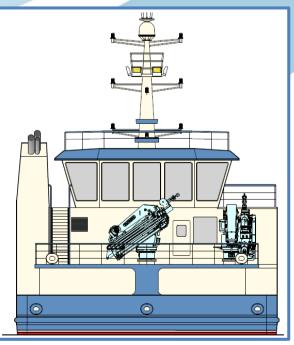

## Kallista Helen Specifications

| General:                              | Type of vessel<br>Class<br>Yard<br>Year of build                 | 26m Aquaculture Support Vessel<br>MCA Cat 1; 150 miles offshore<br>Ferguson Marine Engineering, Glasgow<br>Delivery January 2020                                         |
|---------------------------------------|------------------------------------------------------------------|--------------------------------------------------------------------------------------------------------------------------------------------------------------------------|
| Dimensions:                           | LOA<br>Beam<br>Depth<br>Draft (approx)                           | 26.5 m<br>12 m<br>3.5 m<br>2.2 m                                                                                                                                         |
| Tank Capacities:                      | Fuel<br>Fresh water<br>Transfer pumps<br>Ballast                 | 56 m³<br>40 m³<br>32 m³/hr<br>156 m³                                                                                                                                     |
| Performance:                          | Speed<br>Bollard pull                                            | 12.5 kts (tbc)<br>18 ton (TBC)                                                                                                                                           |
| Propulsion System /<br>Aux Equipment: | Main engines Total power Propellers  Bow thruster Generator sets | 2 x Mitsubishi S6R-(Z3) MPTAW-3<br>1300 hp<br>Twin screw, fixed pitch 1400 mm props<br>in nozzle with high lift rudders<br>270 hp<br>2 x 650kVA & 1 x 50 kVA & 1 x 30KVA |
| Deck Layout                           | Deck crane mid Deck crane aft Capstans Deck cargo                | 40 ton/m; max outreach 15.1 m with remote 40 ton/m; max outreach 15.1 m with remote 4 x 5t 200 ton (tbc)                                                                 |